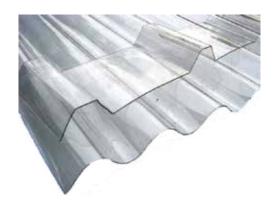

# Solid Embossed Polycarbonate Sheets

Solid Embossed Polycarbonate Sheets, innovative building materials crafted to combine transparency, durability, and aesthetic versatility for a multitude of architectural applications. These sheets offer a unique blend of strength and design flexibility, making them the ideal choice for roofing, skylights, partitions, and decorative panels in residential, commercial, and industrial settings.

The Turbo Ventilator offers the greatest possible indoor air quality and efficient ventilation because of its durable Polycarbonate Base Plate. It is suitable for usage in commercial, industrial, and residential settings due to its clear design, which reduces the formation of mould an moisture and allows natural light to flood the space.

Standard size: 24" Dia.