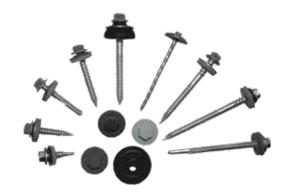

# **Screws**

Self tapping screws are commonly used for securing roofing sheets in construction and industrial applications. These screws have a sharp, pointed tip and threads designed to cut into the panel material, providing a secure and tight fit without the need for pre drilling. When selecting self tapping screws for PUF panels, it is essential to choose screws specifically designed for use with foam insulation to ensure proper installation and long-term performance.