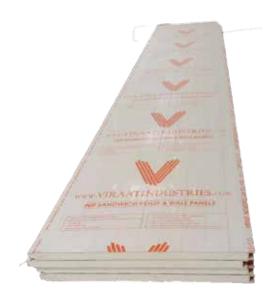

# **Puf Roof Panel**

Sandwich PUF Roof Panels are meticulously crafted to offer unparalleled thermal insulation, structural stability, and versatility for a wide array construction applications. These panels represent the epitome of innovation and engineering excellence, designed to meet the evolving needs of modern construction projects.

Polyutherene Foam as the core is injected between 2 sheets with Highly Sophisticated Computer Controlled Foaming Machine. The Panel is Manufactured in a Continuous Line Production Method & compromises of 5 corrugation, 250mm Pitch with exterior baby ribs for extra strength. Polyurethane Foam Density of 40+2kg/m3 with Guard Film Protection on all exposed surface & confirms to IS12346.

## Thickness Available(mm):

30, 40, 50, 60, 80, 100, 120 Total Width - 1070mm Effective Width - 1000mm Length upto 20000mm