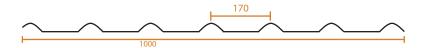

## Thickness available(mm):

2.3, 2.5, 3

Overall Width - 1050mm Effective Width - 960mm

**Available colours** 