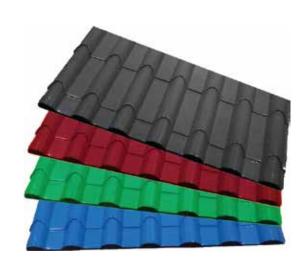

# **Colour Coated Tile Roof Sheets**

Colour Coated Tile Roof Sheets, an innovative roofing solution that combines the timeless charm of traditional roof tiles with the durability and efficiency of modern materials. These roof sheets are engineered to provide a seamless blend of style and functionality, offering superior protection and aesthetic appeal for residential and commercial roofing projects alike.

## **Benefits:**

- Enhanced aesthetics
- Light weight
- Design versatility
- Cost efficiency
- Environmental sustainability
- Low maintenance

**Available colours** 