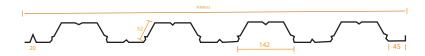

# **Roofing sheets**

Our UPVC roofing sheets are made from high quality unplasticized polyvinyl chloride, a material renowned for its strength and rigidity. Each sheet undergoes a rigorous manufacturing process to ensure it meets our high standards for quality and performance. With a sleek, modern appearance, these sheets are available in a variety of colors and finishes to suit any aesthetic requirements. Ideal for residential, commercial, and industrial buildings. Choose our UPVC roofing sheets for an efficient and sustainable roofing solution that doesn't compromise on quality.

## Thickness available(mm):

2.3, 2.5, 3

Overall Width - 1050mm Effective Width - 960mm

**Available colours** 