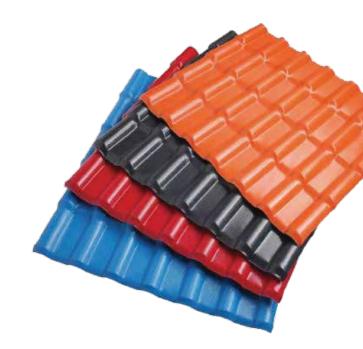

# **Colour Coated Tile Roof Sheets**

Colour Coated Tile Roof Sheets, an innovative roofing solution that combines the timeless charm of traditional roof tiles with the durability and efficiency of modern materials. These roof sheets are engineered to provide a seamless blend of style and functionality, offering superior protection and aesthetic appeal for residential and commercial roofing projects alike.

## **Benefits:**

- Enhanced aesthetics
- Light weight
- Design versatility
- Cost efficiency
- Environmental sustainability
- Low maintenance

**Available colours** 