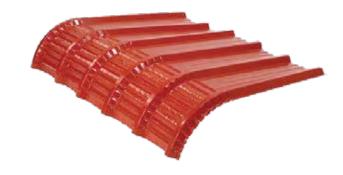

# **Colour Coated Tile Roof Sheets**

Colour Coated Tile Roof Sheets, an innovative roofing solution that combines the timeless charm of traditional roof tiles with the durability and efficiency of modern materials. These roof sheets are engineered to provide a seamless blend of style and functionality, offering superior protection and aesthetic appeal for residential and commercial roofing projects alike.

## **Benefits:**

- Enhanced aesthetics
- Light weight
- Design versatility
- Cost efficiency
- Environmental sustainability
- Low maintenance

**Available colours** 