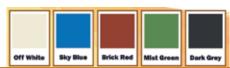

nt the epitome of innovation and engineering excellence, designed to meet the evolving needs of modern construction projects.

Polyutherene Foam as the core is injected between 2 sheets with Highly Sophisticated Computer Controlled Foaming Machine. The Panel is Manufactured in a Continuous Line Production Method & compromises of 5 corrugation, 250mm Pitch with exterior baby ribs for extra strength. Polyurethane Foam Density of 40+2kg/m3 with Guard Film Protection on all exposed surface & confirms to IS12346.

#### **Benefits:**

- Excelent thermal insulation
- Weather resistance
- Energy efficency
- Enhanced confort
- Structural stability



## Thickness Available(mm):

30, 40, 50, 60, 80, 100, 120 Total Width - 1070mm Effective Width - 1000mm Length upto 20000mm

### **RAL Shade Card:**





# Sandwich Puf Wall Panels

Puf panels, or polyurethane foam panels, are commonly used in cold storage facilities due to their excelent insulation properties. They help maintain a consistent temperature inside the storage area, which is crucial for preserving perishable goods. These panels typically consist of a layer of polyurethane foam sandwiched between two layers of metal or other suitable material. They're known for their durability, energy efficiency, and ability to create airtight seals, making them ideal for cold storage applications.

Puf panels are indeed used for wall cladding in various applications including industrials buldings. commercial spaces residential construction. Polyutherene Foam as the core is injected between 2 sheets with Highly Sophisticated Computer Contro