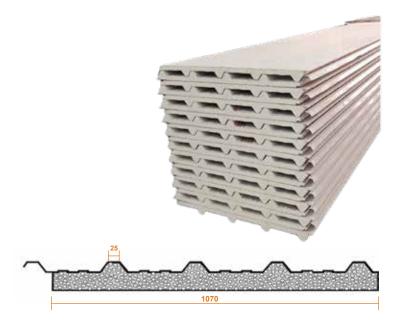

# **Puf Roof Panel**

Sandwich PUF Roof Panels are meticulously crafted to offer unparalleled thermal insulation, structural stability, and versatility for a wide array construction applications. These panels represent the epitome of innovation and engineering excellence, designed to meet the evolving needs of modern construction projects.

Polyutherene Foam as the core is injected between 2 sheets with Highly Sophisticated Computer Controlled Foaming Machine. The Panel is Manufactured in a Continuous Line Production Method & compromises of 5 corrugation, 250mm Pitch with exterior baby ribs for extra strength. Polyurethane Foam Density of 40+2kg/m3 with Guard Film Protection on all exposed surface & confirms to IS12346.

## Thickness Available(mm):

30, 40, 50, 60, 80, 100, 120 Total Width - 1070mm Effective Width - 1000mm Length upto 20000mm