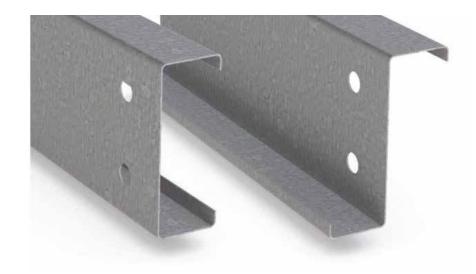

# C & Z Purlin

Our C & Z Purlin serves as fundamental structural elements crucial for providing support in construction projects. These purlins are meticulously engineered from robust materials, ensuring optimal strength and stability for roofing and wall systems. Available in a range of sizes and configurations, they offer versatility to accommodate diverse construction requirements. With their durable construction, our C & Z Purlin guarantees dependable support and enhances the overall structural integrity of your building projects.

#### **Benefits:**

- Environment friendly
- Minimal maintenance
- Versatility
- Lightweight
- Corrosion resistance