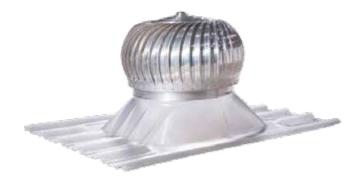

The Turbo Ventilator offers the greatest possible indoor air quality and efficient ventilation because of its durable Polycarbonate Base Plate. It is suitable for usage in commercial, industrial, and residential settings due to its clear design, which reduces the formation of mould an moisture and allows natural light to flood the space.

Standard size: 24" Dia.