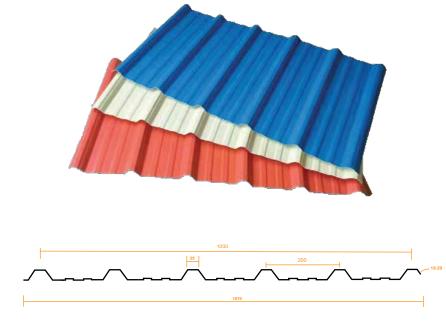

## **Colour Coated**

## **Metal Sheets**

A selection of Colour Coated Profile Metal Sheets by Viraat Industries, designed to enhance the visual appeal and resilience of architectural structures. Crafted from premium metal substrates and coated with advanced weather-resistant materials, these sheets offer a wide range of vibrant colour options and finishes. The use of high performance paints like high durable Polyester(HDP) and Polyvinylidene Fluoride (PVDF) means the sheets retain their colour and gloss over a long period of time. Viraat's colour coated profile sheets comes in variety of colours, looks attractive and gives high aesthetic look.

#### Benefits:

- Variety of colours
- Cost efficient
- Light weight
- Easy installation
- Low maintenance